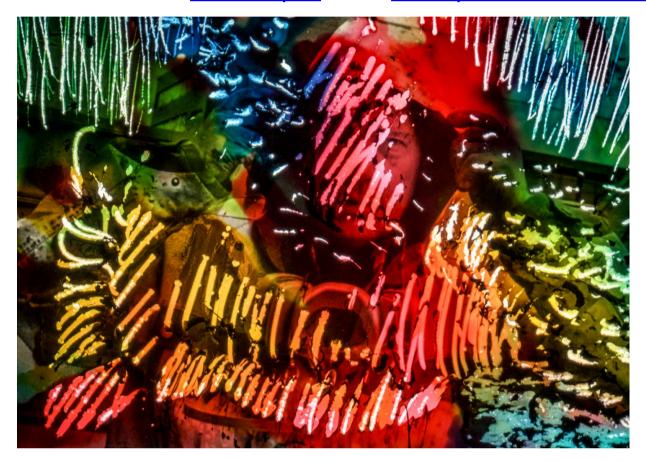

## Interference

Stuart Hicking

Interference relies heavily on 16mm short films, which have been damaged, painted and chemically altered. The subsequent video compilation is screened and supported with giclée prints of 35mm slide film images, which have been treated in a similar way.