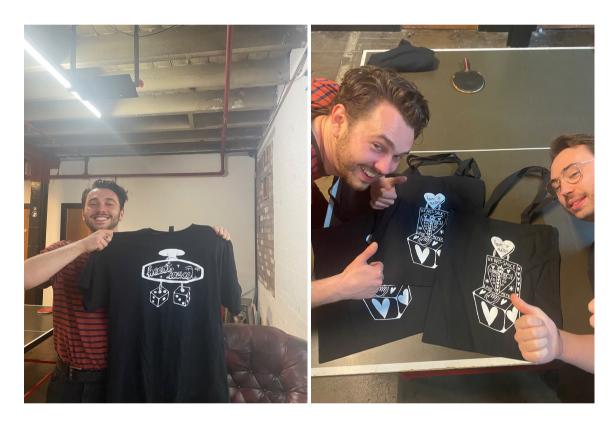

## Selection of band merchandise

**Heart Sauce** 

A limited run of band merchandise. Tote bags & T shirts.

## **Artist Bio**

"Employing full-time charm with part-time wit, Heart Sauce aim to shred the sentiments of nostalgia with the everyday mundane in what can only be described as 'life music'. Birthed & based within Leicester in 2022, the band's

musical identity toys with cloud hopping crooner ballads to lost in space disco, along a spectrum of the hushed to the wig outs. New single 'It'll Probably Be Fine' out now.

Heart Sauce is Ellis Turner on vocals/guitar, Dan Peel on guitar/keys, Brogan Finnigan on bass/vocals, Euan Fisher on drums/keys."