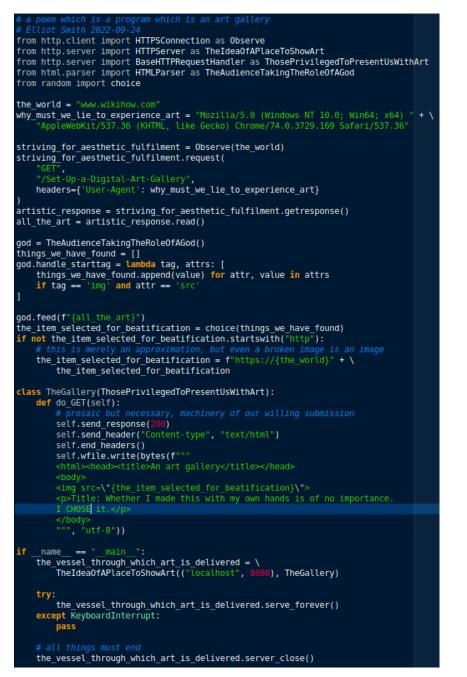

## a\_poem\_which\_is\_a\_program\_which\_is\_an\_art\_gallery

## Elliot Smith

A poem which is a program which is an art gallery is a piece of code which is a poem and a functional program which acts as an art gallery. The code is available at

https://github.com/townxelliot/a\_poem\_which\_is\_a\_program\_which\_is\_an\_ art\_gallery under an MIT licence.