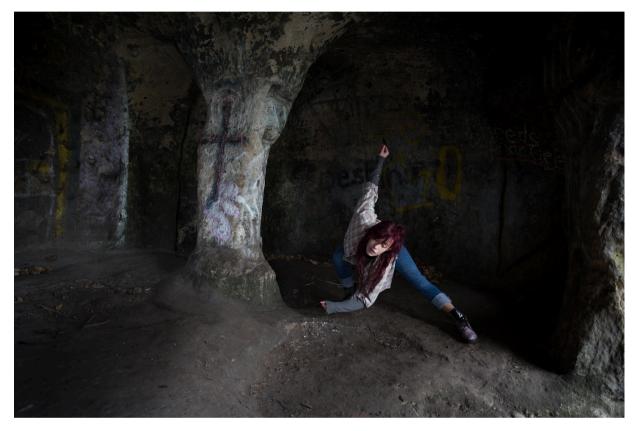

## Cave Dance

David Wilson Clarke

This is one picture from the exhibition Fluid Dynamics: Dance in unexpected places. This picture is dancer Laura Cantliff at Anchor Caves, Derbyshire one cold, snowy November day.