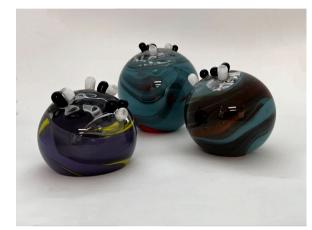

## **Atalia White**

Decorative glass globes

The pieces are glass planets in my own imagination inspired by the contrast between retrofuturism and our more contemporary view of the future.

## **Artist Bio**

I am a 2nd year student at DMU taking the design craft course specialising in glass.

@atalia glass