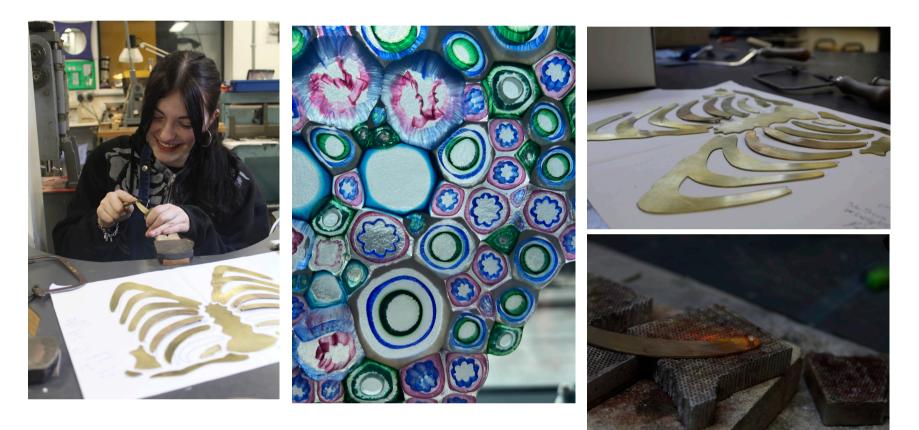

## Beauty from within

## Arianwen jewellery

A decorative metal and glass body adornment to be hung from the ceiling

'Beauty from within' is a decorative body adornment made from brass and kiln formed murine glass. It aims to highlight the beauty of the skeleton.

## **Artist Bio**

I'm a designer maker that works with metal and glass to produce bespoke pieces of jewellery and accessories. My work is heavily influenced by my current interests. At present I am working with natural forms, I wish to highlight the beauty of them through colour and experimentation.