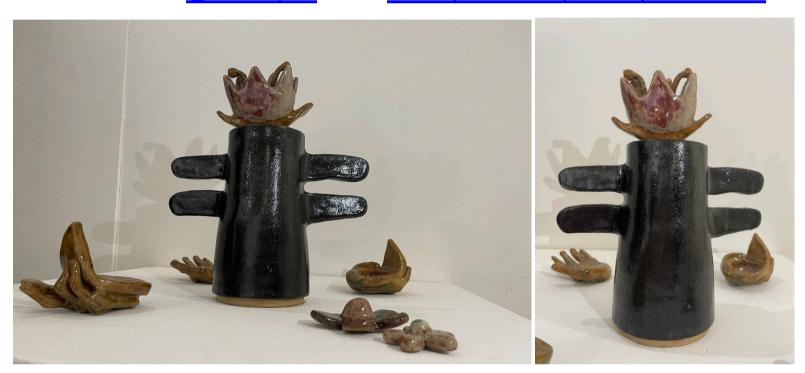

## Otherworldly Bloom

Angeli Chand

Ceramics

Otherworldly bloom is a collection of wheel thrown vessels, adorned with mystifying hand sculpted plants. They appear to be alien, not from this world, yet familiar and captivating. In addition to being functional, these art pieces are truly unique and one of a kind.