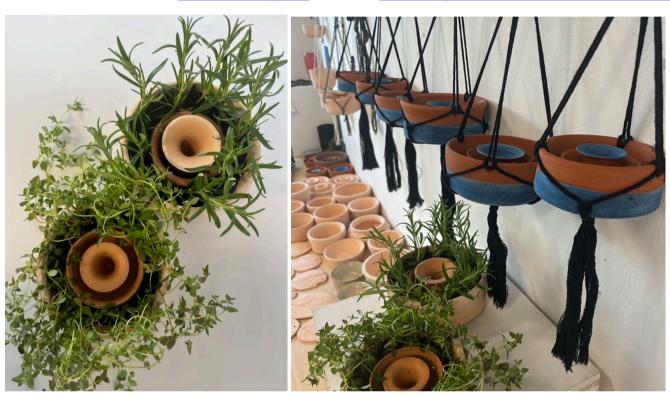

## Herbalist's Hangout

Amethyst Artistry by Amelia Allman

hung ceramic planters

I have produced 6 terracotta planters that have a self watering feature, when displayed they co exist together hanging from some decorative macrame yarn. These pots embody the principles of biophilic design and the way we can maintain connection to nature.

## **Artist Bio**

I'm in my second year studying design crafts at DMU, specialising in ceramics.

@ amethystartistry