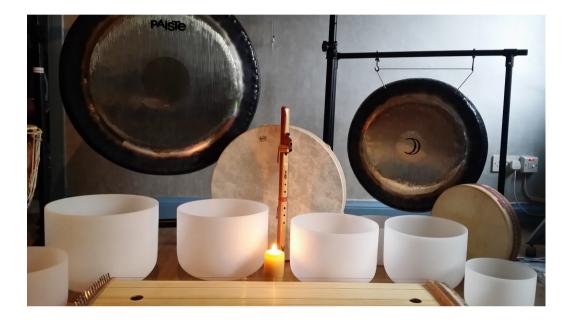

## Sound therapy meditation

Meditation4all

This will be a 1 hour sound meditation using instruments such as gongs singing bowls, drums, windchimes and other instruments.

http://www.meditation4all.co.uk