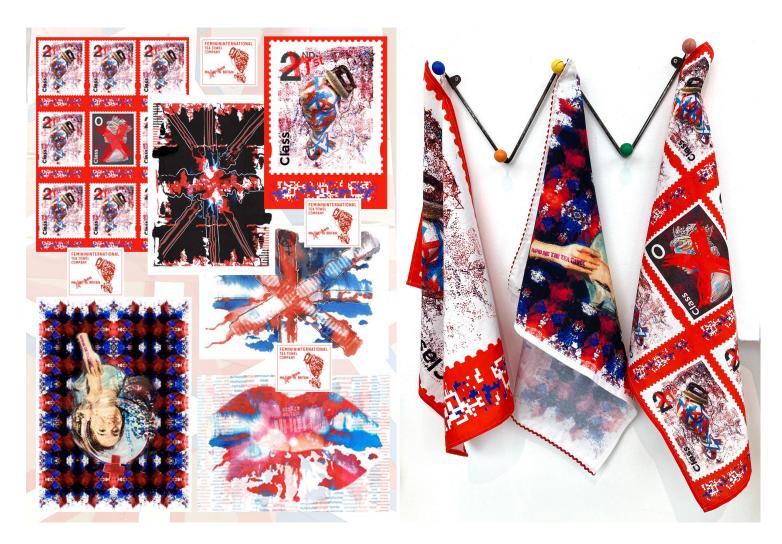

Tea towels for radicals, feminists and non-conformists

Christina Wigmore

**Arty Tea Towels** 

5 Teatowels for display and sale

£25 each

Christina's textile and surface design work explores and responds to narratives around place, communities, buildings and memories embodied in objects that people keep for nostalgic reasons. Her practice combines DIY print and digital techniques to create bold and colourful designs that incorporate subtle humour and bring an element of joy to the often mundane and overlooked visual references we see and use in our everyday lives.