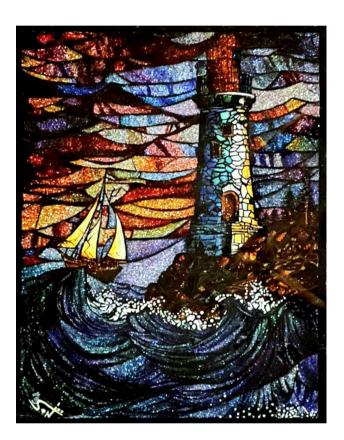

Lighthouse in storm

Sonal Cantilal

Ultra clear Glass

Fine Arts - Artist specialising in Glass Painting and Mixed Media Painting on canvas and MDF

Hand Painting on glass. Concept of playing with the transparency and opacity of colours specifically using glass paints instead of Acrylic. Glass paints create a wonderful lustre a beautiful experiment and variation to stain glass.