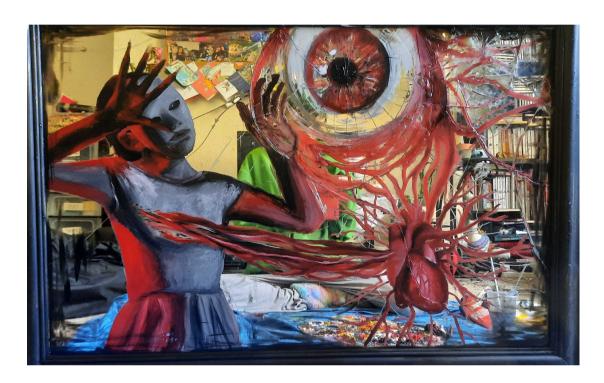

Purple Giger/Eyeball Masquerade

## Shannon lero

Acrylic on wood (skateboard)/ Acrylic on Mirror (plastic cover)

Tattoo Artist and Painter from Leicester. My work explores themes of identity and biomechanical influences.

800 / £300

@tattier00