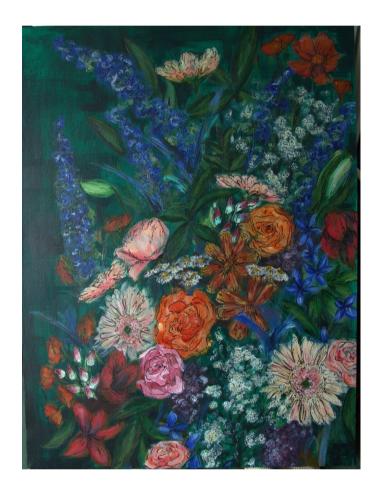

## **Bloom**

## Samantha Jayne Peberdy

Canvas, acrylic and black ink.

Samantha is a multimedia Leicester-based artist who loves being expressive in her paintings and adding detail with black ink, heavily inspired by nature in this painting she has taken up the paintbrush to capture the vibrant colours in these blooming flowers.

£350

@Samanthajaynepeberdy