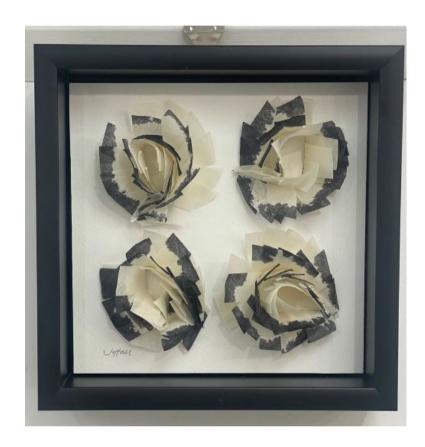

## 4 Twisted Leaf Turns

Jo Hall

Ink and Textile Binding

A lecturer and textile artist who uses vintage finds, reclaimed fabric and trims to explore and manipulate textile techniques. Inspired by nature as a starting point, works are developed into 2D and 3D contemporary and abstract art. Born in Manchester but now based in Leicester.

£200.00

@johalltextiles