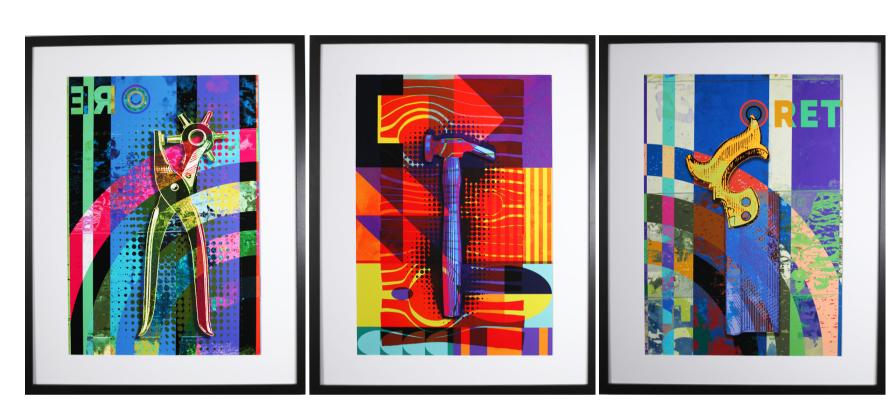

Essential tools - Hammer, Punch, Tenon Saw

## Stuart Hicking

A3 prints on Fotospeed, Ultramatt Inkjet Paper 240gsm

Essential Tools - Hammer/Saw/Punch These are three prints from the 'an essential tools' series. The work was inspired by experiments in Risograph printing and acknowledged the slight misregistration, textures and bright colours associated with that process. There are 4 colour variations of each image.